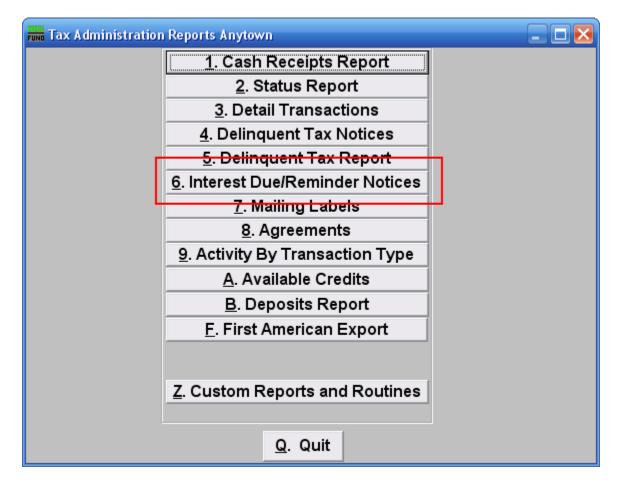

Click on "R. Reports Menu" and the following window will appear:

Click on "6. Interest Due/Reminder Notices" from the Reports Menu and the following window will appear:

# R. Reports Menu: 6. Interest Due/Reminder Notices